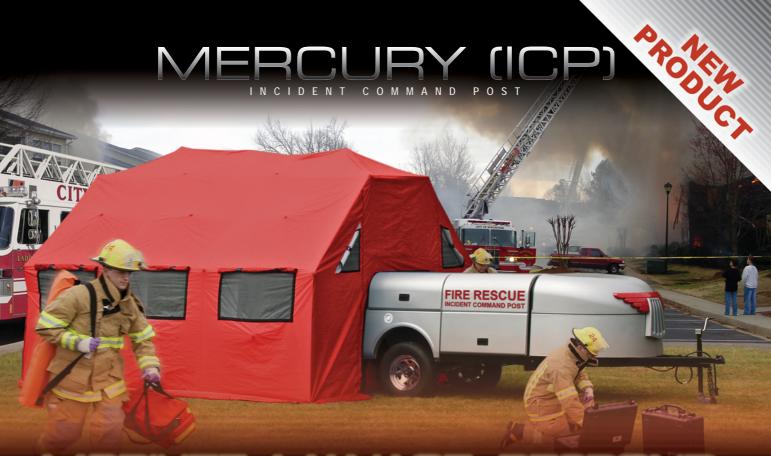

## MOBILIZE. MANAGE. RESPOND.

TO ANY CRITICAL SITUATION

Introducing the Reeves MERCURY Incident Command Post (ICP) — the complete lightweight, transportable command solution to mobilizing a fully operational fire-rescue incident command post quickly and efficiently.

Navigate varying terrain and extreme environmental conditions with the MERCURY's specialized trailer and shelter combination. The trailer offers nearly a foot and a half of ground clearance and lightweight design (approximately 2,200 lbs.) to ensure that it can travel anywhere your vehicle can go.

Once on the incident scene, deploy the double-wall, insulated shelter with minimal personnel in minutes. The MERCURY's optional interoperable communications equipment includes satellite communications, Internet access and an integrated command and control system — all within a manageable footprint. The MERCURY also facilitates communication between land mobile radios, multi-channel radios, cellular and landline phones.