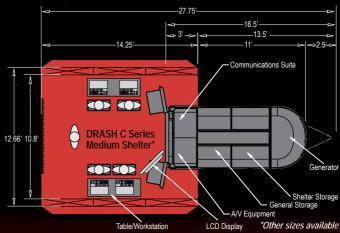

Navigate varying terrain and extreme environmental conditions with the MERCURY's specialized trailer and shelter combination. The trailer offers nearly a foot and a half of ground clearance and lightweight design (approximately 2,200 lbs.) to ensure that it can travel anywhere your vehicle can go.

Once on the incident scene, deploy the double-wall, insulated shelter with minimal personnel in minutes. The MERCURY's optional interoperable communications equipment includes satellite communications, Internet access and an integrated command and control system — all within a manageable footprint. The MERCURY also facilitates communication between land mobile radios, multi-channel radios, cellular and landline phones.