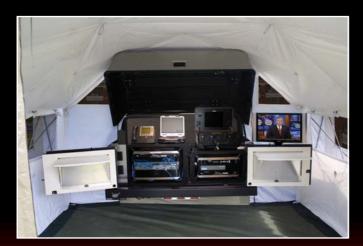

Once on the incident scene, deploy the double-wall, insulated shelter with minimal personnel in minutes. The MERCURY's optional interoperable communications equipment includes satellite communications, Internet access and an integrated command and control system — all within a manageable footprint. The MERCURY also facilitates communication between land mobile radios, multi-channel radios, cellular and landline phones.